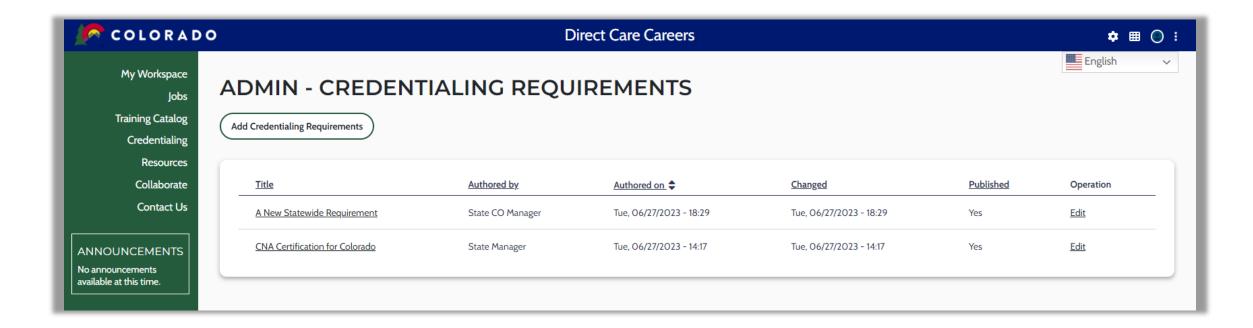

### Create and Edit Credentialing Requirements

### Manage Current Credentialing Applications

| COLORADO                                                                    | D Direct                                                                                                                                                                                                                                                                                                          | Care Careers                                                                                          | 💠 🎟 🔿 :                                                             |
|-----------------------------------------------------------------------------|-------------------------------------------------------------------------------------------------------------------------------------------------------------------------------------------------------------------------------------------------------------------------------------------------------------------|-------------------------------------------------------------------------------------------------------|---------------------------------------------------------------------|
| My Workspace<br>Jobs                                                        | ADMIN - MANAGE CREDENTIALING                                                                                                                                                                                                                                                                                      | APPLICATIONS                                                                                          | English ~                                                           |
| Training Catalog<br>Credentialing<br>Resources<br>Collaborate<br>Contact Us | Title Credentialing Application for Andrew Hampton for CNA Certification for Colorado                                                                                                                                                                                                                             | Submitted by.     Authored on ♦       Andrew Hampton     Tue, 06/27/2023 - 19:20                      | ChangedPublishedOperationTue, 06/27/2023 - 19:20YesEdit             |
| Select the<br>application's<br>title to view or<br>make edits               | View Edit Delete     Credentialing Application   Requirement Label   Passport-style Photograph Required   Requirement Label   Background check is required.   Credentialing Requirements Reference   CNA Certification for Colorado   Program State   Colorado   Approval Status   Under Review     Voider Review | Select Status<br>Under Review<br>Need More Information<br>Approved<br>Denied<br>Under Review<br>Apply | Update the<br>status to<br>approve, deny<br>or request<br>more info |