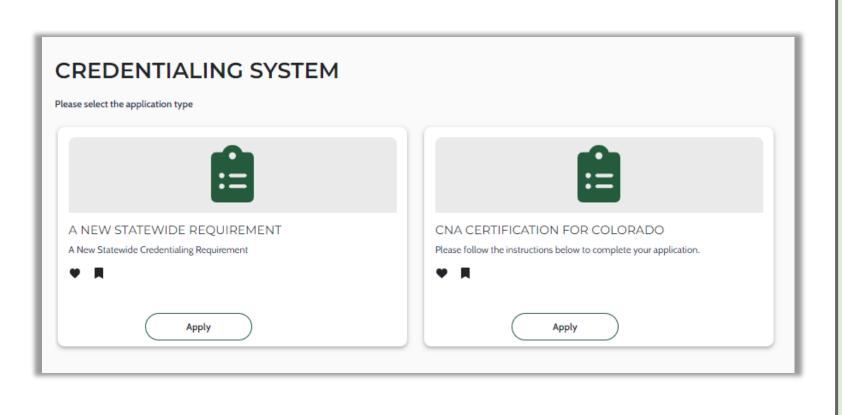

### Create and Edit Credentialing Requirements

#### Candidates Upload State Required Documentation

| / COLORADO                                                                                | Direct Care Careers                                                                                                                                                                                                                                                                          | 🌩 🎟 🔿 :  |
|-------------------------------------------------------------------------------------------|----------------------------------------------------------------------------------------------------------------------------------------------------------------------------------------------------------------------------------------------------------------------------------------------|----------|
| My Workspace<br>Jobs<br>Training Catalog<br>Credentialing<br>Resources                    | CREDENTIALING APPLICATION<br>CNA CERTIFICATION FOR COLORADO<br>Please follow the instructions below to complete your application.                                                                                                                                                            | nglish v |
| Collaborate<br>Contact Us<br>ANNOUNCEMENTS<br>No announcements<br>available at this time. | <ul> <li>STEP 1</li> <li>PASSPORT-STYLE PHOTOGRAPH REQUIRED</li> <li>A properly formatted passport-style photo is required to be submitted with all initial licensure and certification applications.</li> <li>Upload the required documents</li> <li>Choose Files No file chosen</li> </ul> |          |
|                                                                                           | <ul> <li>▼ STEP 2</li> <li>BACKGROUND CHECK IS REQUIRED.</li> <li>Provide a recent copy of valid background check that is no older than 90 days is required.</li> <li>Upload the required documents</li> <li>Choose Files No file chosen</li> </ul>                                          |          |
|                                                                                           | Apply                                                                                                                                                                                                                                                                                        |          |