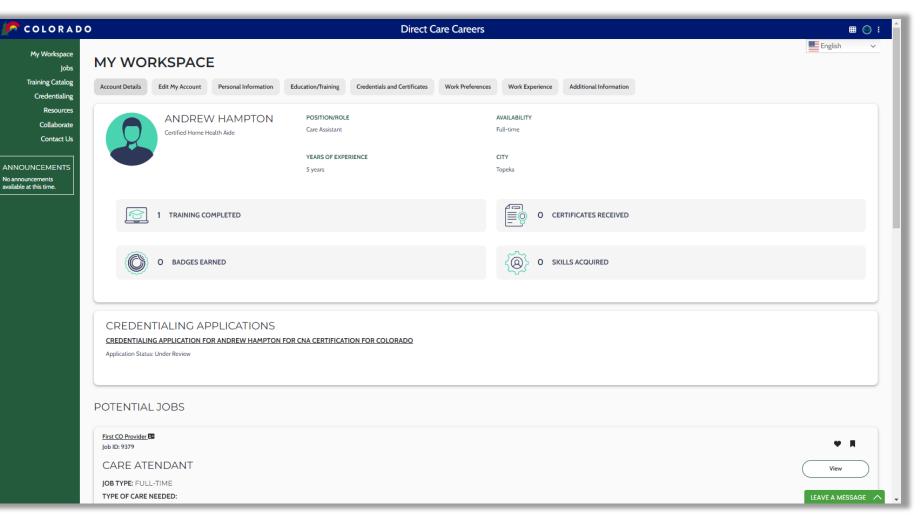

### The Candidate/Employee's Workspace

- Customized profile
- Matched jobs
- Trending content
- Upcoming important dates
- Data visuals
- Bookmarked content
- Credentialing applications
- Access Specialized
   Training

#### Profile Information is Matched to Open Positions

| First CO Provider 🗳<br>Job ID: 9379                                                                                                                                                                                                                        |                | •1 <b>R</b> |
|------------------------------------------------------------------------------------------------------------------------------------------------------------------------------------------------------------------------------------------------------------|----------------|-------------|
| CARE ATTENDANT                                                                                                                                                                                                                                             |                | View        |
| JOB TYPE: FULL-TIME                                                                                                                                                                                                                                        |                |             |
| TYPE OF CARE NEEDED:                                                                                                                                                                                                                                       |                |             |
| <ul> <li>Basic Hygiene</li> <li>Bathing</li> <li>Cleaning</li> <li>Cooking</li> <li>Dressing</li> </ul>                                                                                                                                                    |                |             |
| MINIMUM QUALIFICATION/REQUIREMENTS:                                                                                                                                                                                                                        |                |             |
| <ul> <li>Ability to comply with applicable health and safety regulations</li> <li>Ability to lift up to 30 pounds while safely assisting clients in transferring and movement</li> <li>Ability to utilize durable medical equipment in the home</li> </ul> |                |             |
| LANGUAGE PREFERENCES: ENGLISH                                                                                                                                                                                                                              |                |             |
| GENDER PREFERENCES: FEMALE                                                                                                                                                                                                                                 |                |             |
| more                                                                                                                                                                                                                                                       |                |             |
|                                                                                                                                                                                                                                                            |                |             |
|                                                                                                                                                                                                                                                            |                |             |
| MY BOOKMARKS                                                                                                                                                                                                                                               | MY FAVORITES   |             |
| JOBS                                                                                                                                                                                                                                                       | JOBS           |             |
| Direct Care Worker - Boulder                                                                                                                                                                                                                               | Care Attendant |             |
|                                                                                                                                                                                                                                                            |                |             |