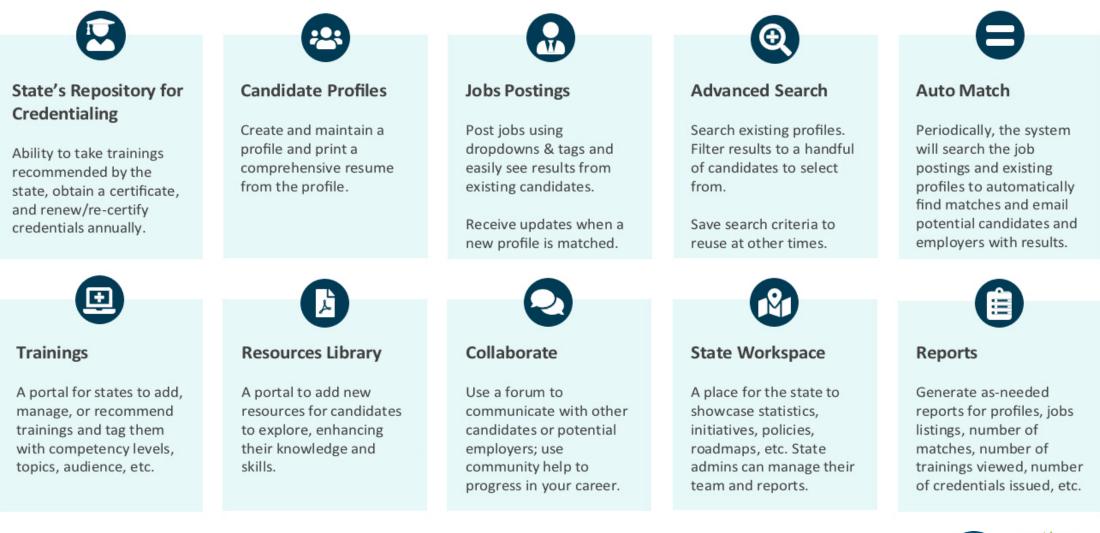

### Platform Model and Features Provide:

**Employers** a way to efficiently post job descriptions and fill staffing gaps quickly through automatching capabilities

**States** with actionable data about workforce needs and the ability to communicate directly with providers and workers

**Employees/Candidates** with a way to find and apply for jobs, connect to and communicate with various employers, verify certification, and obtain more education and/or credentials in one platform

#### The State's Workspace

- State content management
- State team management
- Jobs posted across the state
- Training catalog
- Credentialing
   management
- Available resources
- Collaborative forum

#### Manage State Content via the Administration Menu

- Create platform
   announcements
- Create credentialing requirements and manage applications
- Create new job posts and manage all existing content
- Offer and manage resources as well as the training catalog
- Manage all users within your state

### The Candidate/Employee's Workspace

- Customized profile
- Matched jobs
- Trending content
- Upcoming important dates
- Data visuals
- Bookmarked content
- Credentialing applications
- Access Specialized
   Training