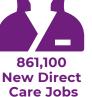

# Future Demand 2022-2032

8.9 million total direct care job openings expected

**Projected** 

Software

Developers

Cooks

178.600 **Stockers** 