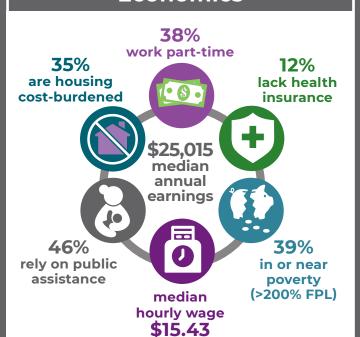

tizens by birth 29% Black or **African** American **72**% 36% White



#### **DIRECT CARE WORKERS: PLACE AND ROLE**

Where Do They Work?





care aides



home care workers

719,000 448,000 residential

nursing assistants in nursing homes



Direct care workers are also employed in hospitals, clinics, and other care settings

# What Do They Do?

**DIRECT CARE WORKERS SUPPORT OLDER ADULTS AND PEOPLE WITH DISABILITIES WITH:** 







- **Bathing**
- Dressing
- Eating
- Toilet care
- Transferring/mobility

SMTWTFS

#### **INSTRUMENTAL ACTIVITIES OF DAILY LIVING (IADLS):**

- · Preparing meals
- Shopping
- Housekeeping
- · Managing medications
- Attending appointments
- · Engaging in education or employment
- · and much more





#### **DIRECT CARE WORKFORCE CHALLENGES**

#### **Economics**



#### Turnover



- 99% Nursing assistants in nursing homes
- 80% home care workers
- 43% direct support professionals (DSPs)

# Future Demand 2022-2032

8.9 million total direct care job openings expected





**Projected** 



Software

Developers





Cooks

178.600 **Stockers** 



# **DIRECT CARE WORKFORCE**

#### **Resources for States**





#### PHI WORKFORCE DATA CENTER

https://www.phinational.org/policy-research/ workforce-data-center/

#### PHI DIRECT CARE WORKFORCE STATE INDEX

https://www.phinational.org/state-index-tool/

#### PHI NATIONAL DIRECT CARE WORKFORCE **RESOURCE CENTER**

https://www.phinational.org/national-resource-center/



NATIONAL DIRECT CARE WORKFORCE **STRATEGIES CENTER** 

https://acl.gov/DCWcenter



**DIRECT CARE CAREERS** https://directcarecareers.com/